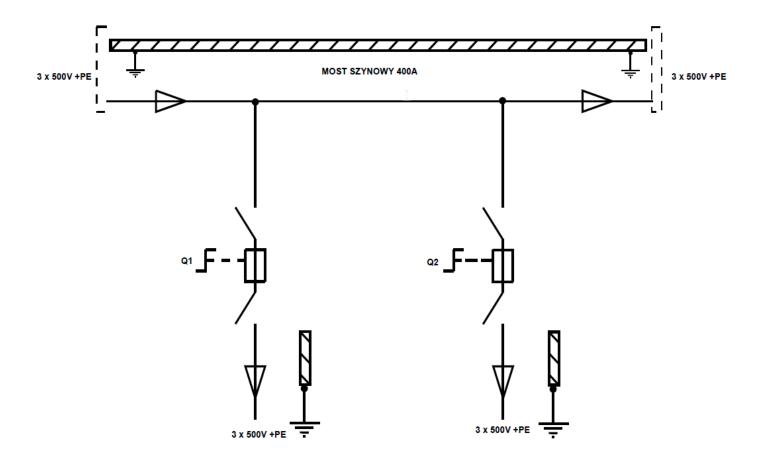

### **SCHEMATIC DIAGRAM**

### Legend:

Most Szynowy – Bus Bridge Q1, Q2 – Fuse disconnector

Orders should be submitted in writing or by fax to the address: