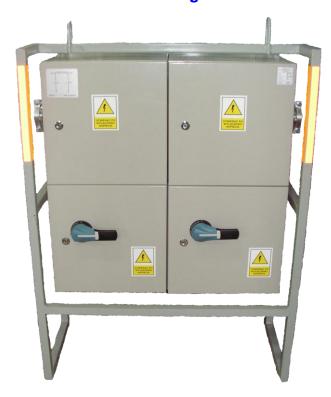

# Switchgears type BPP-0404, BPP-0505, BPP-0606

for rated voltage 500V

Switchgears type BPP-0404, BPP-0505, BPP-0606 are devices designed for use in underground mining pits in non-explosive coal dust conditions and on the ground.

Switchgears type BPP-0404, BPP-0505, BPP-0606 are designed for connecting and distributing power in mine distribution three-phase grid with isolated star point transformer (IT system) for rated grid voltage of 500V. Wires are connected to the block via cable clamps through cable glands.

# **CONSTRUCTION**

Switchgears is composed of a housing mounted on a frame construction, equipped with brackets. The frame construction allows the device to be hung on the pit wall.

# **MODE OF OPERATION**

Blocks type BPP-0404, BPP-0505, BPP-0606 are equipped with fuse disconnector Q1, Q2. The fuse disconnector position can be locked by putting a lock on its drive lever.

Turning on/off the outlet on is carried out by fuse disconnector.